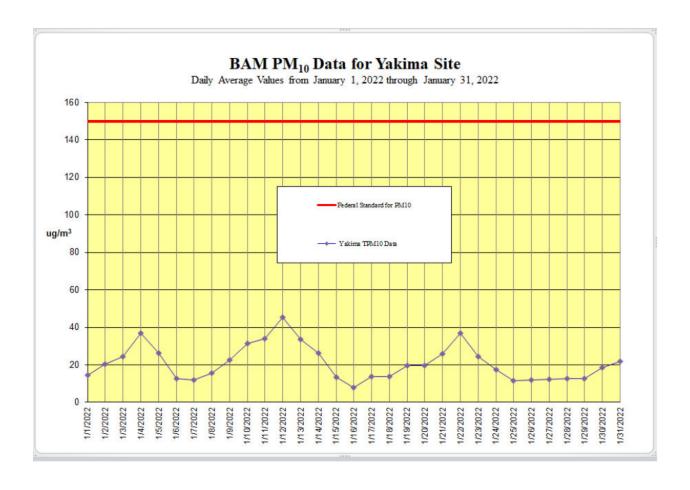

# PM<sub>10</sub> Data

- No  $PM_{10}$  exceedance during the month of January 2022.