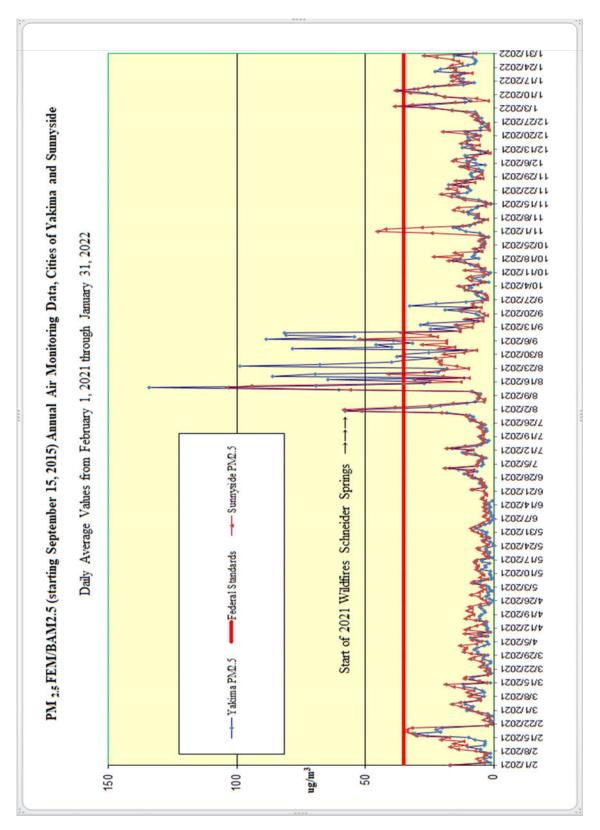

# • Annual PM<sub>2.5</sub> Data

- We expect one if not two exceedances in January due to air stagnation.

Page 4 of 4

| TABLE 1 OF § 1010.821—PENALTY | ADJUSTMENT TABLE—Continued |
|-------------------------------|----------------------------|
|-------------------------------|----------------------------|