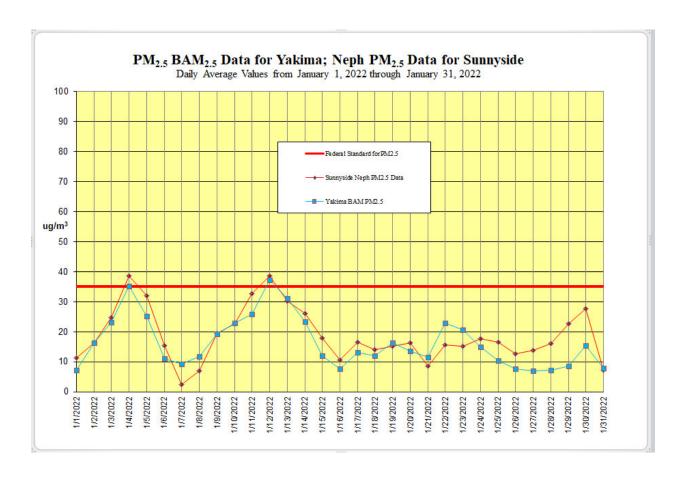

# PM<sub>2.5</sub> Data

We expect one if not two PM<sub>2.5</sub> exceedances for the month of January 2022

<sup>\*\*</sup>AOD- Assurance of Discontinues

<sup>\*\*\*</sup> Solid Fuel Burning Device

<sup>\*\*\*\*</sup> New Source Review

# • Annual PM<sub>2.5</sub> Data

- We expect one if not two exceedances in January due to air stagnation.

Page 4 of 4

| TABLE 1 OF § 1010.821—PENALTY | ADJUSTMENT TABLE—Continued |
|-------------------------------|----------------------------|
|-------------------------------|----------------------------|